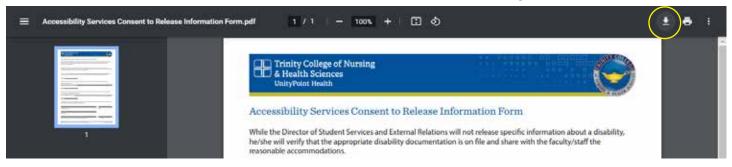

## GETTING THE FORM FROM WEBSITE TO LAPTOP:

- Do not fill out the form while online using the browser
- You will need to download the form from our website
- At the top right of the open form window is a download icon.
  - O (Sample screenshot of a form browser window not actual form naming scheme for this form